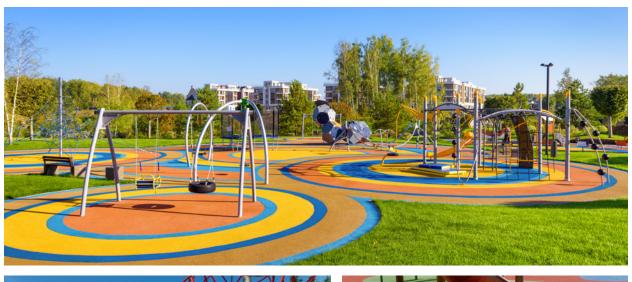

# TRU-MOTION PLAYGROUND SAFETY SURFACE PRODUCTS

Tru-Motion is a custom line of Carlisle Polyurethane Systems products for outdoor running tracks and playground safety surfaces. Tru-Motion also provides many applications for commercial and industrial floor coatings. Our products are unparalleled and are recognized as some of the best in the polyurethane industry.

## THE PLAY SERIES

By utilizing our wide range of experience and technology with polyurethane rubber binder applications, Carlisle Polyurethane Systems has formulated an array of products exclusively for playground surface installation. Tru-Motion Playground Safety Surface products also enhance color fastness and improve the installation characteristics of rubberized playground surfaces.