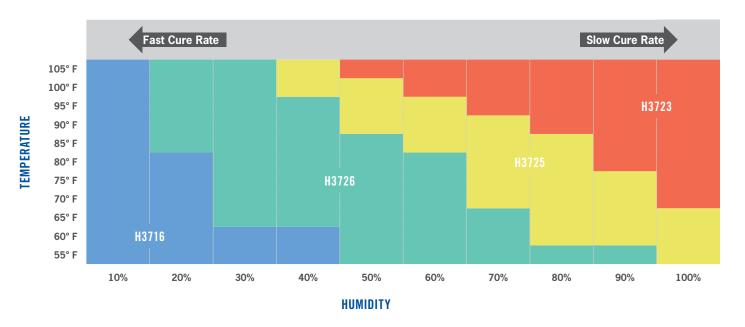

#### **AVAILABLE AROMATIC BINDERS:**

Tru-Motion H3716 is a fast reacting aromatic binder. It is designed for installation in low temperature, dry climates.

Tru-Motion H3726 is a medium speed aromatic binder designed for installations at moderate temperatures and humidity.

Tru-Motion H3725 is a slow reacting aromatic binder. It is designed for installation in warmer, humid climates.

Tru-Motion H3723 is the slowest reacting aromatic binder. It is designed for installations at extremely high temperatures and humidity.

#### TRU-MOTION AROMATIC BINDER TEMPERATURE/HUMIDITY CHART