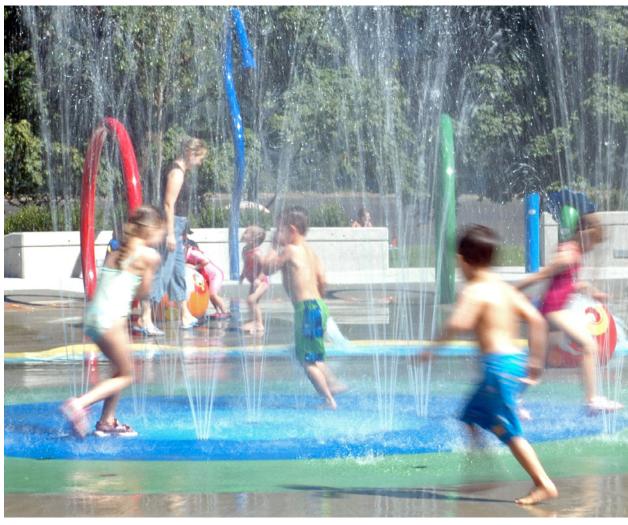

## CHLORINE-RESISTANT ALIPHATIC FOR AQUATIC APPLICATIONS

#### **TRU-MOTION S9959/H3618**

Tru-Motion S9959/H3618 is a two-component aliphatic isocyanate-based binder for use in the construction of aquatic surfaces using polyolefin, polyurethane, or EPDM granules.

It exhibits strong physical properties and superior resistance to chlorine.