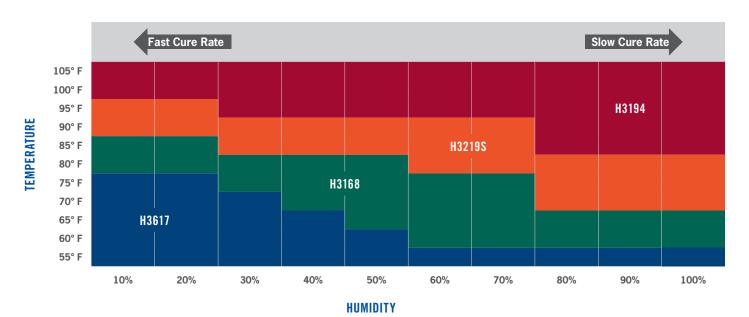

#### **AVAILABLE ALIPHATIC BINDERS:**

Tru-Motion H3617 is the fastest reacting aliphatic binder in the Tru-Motion aliphatic series. It is designed for installation at low temperature and low humidity.

Tru-Motion H3168 is a fast reacting aliphatic binder. It is designed for installation at moderate temperature and humidity levels.

Tru-Motion H3219S is a slightly slower reacting version of Tru-Motion H3168. It is designed for installation at higher temperatures and humidity levels.

Tru-Motion H3194 is the slowest reacting aliphatic binder in the Tru-Motion aliphatic series. It is designed for installation at extreme high temperature and humidity levels.

### TRU-MOTION ALIPHATIC BINDER TEMPERATURE/HUMIDITY CHART