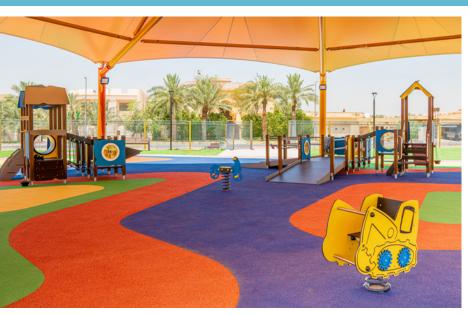

## CHLORINE-RESISTANT ALIPHATIC FOR AQUATIC APPLICATIONS

#### **TRU-MOTION S9959/H3618**

Tru-Motion S9959/H3618 is a two-component aliphatic isocyanate-based binder for use in the construction of aquatic surfaces using polyolefin, polyurethane, or EPDM granules.

It exhibits strong physical properties and superior resistance to chlorine.